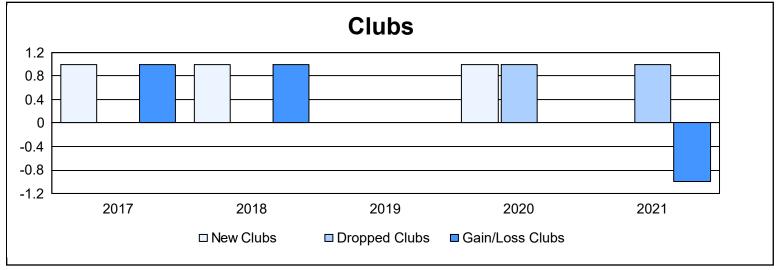

District 201V14 As of June 2021 Cumulative

| Year      | New<br>Clubs | Dropped<br>Clubs | Gain/<br>Loss<br>Clubs | New<br>Members | Charter<br>Members | Reinstate<br>Members | Transfer<br>Members | Total<br>Member<br>Added | Total<br>Members<br>Dropped | Gain/<br>Loss<br>Members |
|-----------|--------------|------------------|------------------------|----------------|--------------------|----------------------|---------------------|--------------------------|-----------------------------|--------------------------|
| 2016-2017 | 1            | 0                | 1                      | 175            | 26                 | 10                   | 18                  | 229                      | 249                         | -20                      |
| 2017-2018 | 1            | 0                | 1                      | 146            | 26                 | 6                    | 17                  | 195                      | 186                         | 9                        |
| 2018-2019 | 0            | 0                | 0                      | 112            | 3                  | 3                    | 19                  | 137                      | 229                         | -92                      |
| 2019-2020 | 1            | 1                | 0                      | 107            | 48                 | 3                    | 7                   | 165                      | 184                         | -19                      |
| 2020-2021 | 0            | 1                | -1                     | 85             | 0                  | 2                    | 14                  | 101                      | 125                         | -24                      |
| Average   | 1            | 0                | 0                      | 125            | 21                 | 5                    | 15                  | 165                      | 195                         | -29                      |