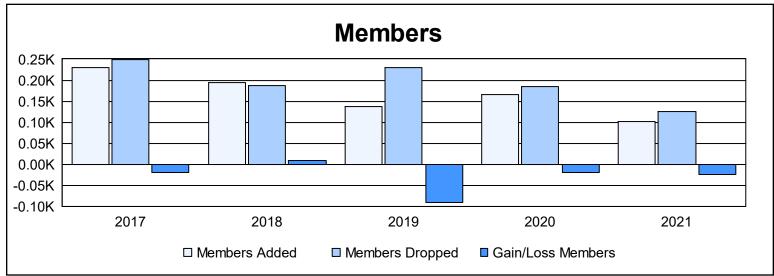

District 201V14 As of June 2021 Cumulative

| Year      | New<br>Clubs | Dropped<br>Clubs | Gain/<br>Loss<br>Clubs | New<br>Members | Charter<br>Members | Reinstate<br>Members | Transfer<br>Members | Total<br>Member<br>Added | Total<br>Members<br>Dropped | Gain/<br>Loss<br>Members |
|-----------|--------------|------------------|------------------------|----------------|--------------------|----------------------|---------------------|--------------------------|-----------------------------|--------------------------|
| 2016-2017 | 1            | 0                | 1                      | 175            | 26                 | 10                   | 18                  | 229                      | 249                         | -20                      |
| 2017-2018 | 1            | 0                | 1                      | 146            | 26                 | 6                    | 17                  | 195                      | 186                         | 9                        |
| 2018-2019 | 0            | 0                | 0                      | 112            | 3                  | 3                    | 19                  | 137                      | 229                         | -92                      |
| 2019-2020 | 1            | 1                | 0                      | 107            | 48                 | 3                    | 7                   | 165                      | 184                         | -19                      |
| 2020-2021 | 0            | 1                | -1                     | 85             | 0                  | 2                    | 14                  | 101                      | 125                         | -24                      |
| Average   | 1            | 0                | 0                      | 125            | 21                 | 5                    | 15                  | 165                      | 195                         | -29                      |